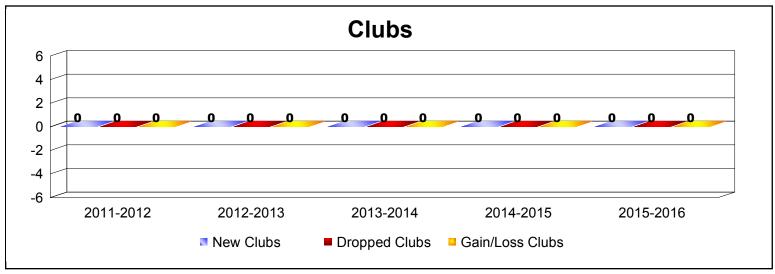

| Year      | New<br>Clubs | Dropped<br>Clubs | Gain/<br>Loss<br>Clubs | New<br>Members | Charter<br>Members | Reinstate<br>Members | Transfer<br>Members | Total<br>Member<br>Added | Total<br>Members<br>Dropped | Gain/<br>Loss<br>Members |
|-----------|--------------|------------------|------------------------|----------------|--------------------|----------------------|---------------------|--------------------------|-----------------------------|--------------------------|
| 2011-2012 | 0            | 0                | 0                      | 1              | 0                  | 0                    | 0                   | 1                        | -2                          | -1                       |
| 2011-2012 | 0            | 0                | 0                      | 15             | 0                  | 0                    | 0                   | 15                       | -12                         | 3                        |
| 2012-2013 | 0            | 0                | 0                      | 0              | 0                  | 0                    | 0                   | 0                        | -1                          | -1                       |
| 2012-2013 | 0            | 0                | 0                      | 4              | 0                  | 0                    | 0                   | 4                        | -5                          | -1                       |
| 2013-2014 | 0            | 0                | 0                      | 0              | 0                  | 0                    | 0                   | 0                        | 0                           | 0                        |
| 2013-2014 | 0            | 0                | 0                      | 2              | 0                  | 0                    | 0                   | 2                        | -6                          | -4                       |
| 2014-2015 | 0            | 0                | 0                      | 0              | 0                  | 0                    | 0                   | 0                        | 0                           | 0                        |
| 2014-2015 | 0            | 0                | 0                      | 8              | 0                  | 0                    | 0                   | 8                        | -4                          | 4                        |
| 2015-2016 | 0            | 0                | 0                      | 0              | 0                  | 0                    | 0                   | 0                        | -1                          | -1                       |
| 2015-2016 | 0            | 0                | 0                      | 5              | 0                  | 0                    | 0                   | 5                        | -12                         | -7                       |
| Average   | 0            | 0                | 0                      | 4              | 0                  | 0                    | 0                   | 4                        | -4                          | -1                       |