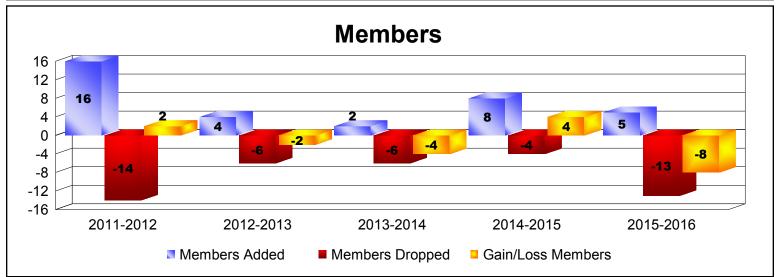

| Year      | New<br>Clubs | Dropped<br>Clubs | Gain/<br>Loss<br>Clubs | New<br>Members | Charter<br>Members | Reinstate<br>Members | Transfer<br>Members | Total<br>Member<br>Added | Total<br>Members<br>Dropped | Gain/<br>Loss<br>Members |
|-----------|--------------|------------------|------------------------|----------------|--------------------|----------------------|---------------------|--------------------------|-----------------------------|--------------------------|
| 2011-2012 | 0            | 0                | 0                      | 1              | 0                  | 0                    | 0                   | 1                        | -2                          | -1                       |
| 2011-2012 | 0            | 0                | 0                      | 15             | 0                  | 0                    | 0                   | 15                       | -12                         | 3                        |
| 2012-2013 | 0            | 0                | 0                      | 0              | 0                  | 0                    | 0                   | 0                        | -1                          | -1                       |
| 2012-2013 | 0            | 0                | 0                      | 4              | 0                  | 0                    | 0                   | 4                        | -5                          | -1                       |
| 2013-2014 | 0            | 0                | 0                      | 0              | 0                  | 0                    | 0                   | 0                        | 0                           | 0                        |
| 2013-2014 | 0            | 0                | 0                      | 2              | 0                  | 0                    | 0                   | 2                        | -6                          | -4                       |
| 2014-2015 | 0            | 0                | 0                      | 0              | 0                  | 0                    | 0                   | 0                        | 0                           | 0                        |
| 2014-2015 | 0            | 0                | 0                      | 8              | 0                  | 0                    | 0                   | 8                        | -4                          | 4                        |
| 2015-2016 | 0            | 0                | 0                      | 0              | 0                  | 0                    | 0                   | 0                        | -1                          | -1                       |
| 2015-2016 | 0            | 0                | 0                      | 5              | 0                  | 0                    | 0                   | 5                        | -12                         | -7                       |
| Average   | 0            | 0                | 0                      | 4              | 0                  | 0                    | 0                   | 4                        | -4                          | -1                       |