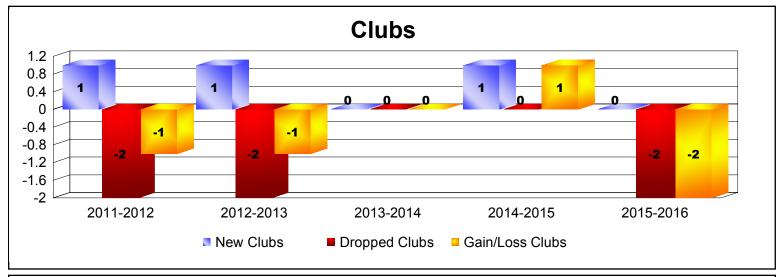

MBR0065 Page 1 of 3 9/15/2016 10:42:27AM

MBR0065 Page 2 of 3 9/15/2016 10:42:27AM

| Year      | New<br>Clubs | Dropped<br>Clubs | Gain/<br>Loss<br>Clubs | New<br>Members | Charter<br>Members | Reinstate<br>Members | Transfer<br>Members | Total<br>Member<br>Added | Total<br>Members<br>Dropped | Gain/<br>Loss<br>Members |
|-----------|--------------|------------------|------------------------|----------------|--------------------|----------------------|---------------------|--------------------------|-----------------------------|--------------------------|
| 2011-2012 | 1            | -2               | -1                     | 100            | 24                 | 4                    | 1                   | 129                      | -179                        | -50                      |
| 2012-2013 | 1            | -2               | -1                     | 115            | 20                 | 3                    | 7                   | 145                      | -177                        | -32                      |
| 2013-2014 | 0            | 0                | 0                      | 113            | 4                  | 2                    | 10                  | 129                      | -120                        | 9                        |
| 2014-2015 | 1            | 0                | 1                      | 112            | 35                 | 1                    | 5                   | 153                      | -181                        | -28                      |
| 2015-2016 | 0            | -2               | -2                     | 98             | 0                  | 0                    | 7                   | 105                      | -182                        | -77                      |
| Average   | 1            | -1               | -1                     | 108            | 17                 | 2                    | 6                   | 132                      | -168                        | -36                      |