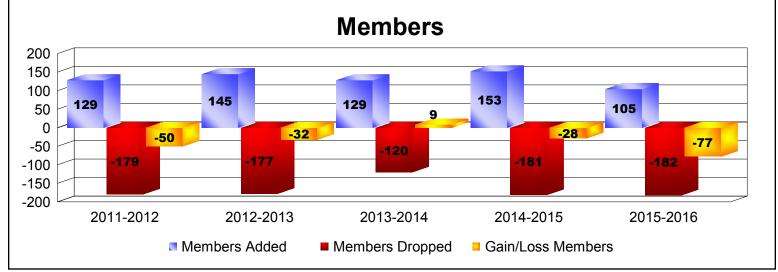

MBR0065 Page 1 of 3 9/15/2016 10:42:27AM

MBR0065 Page 2 of 3 9/15/2016 10:42:27AM

| Year      | New<br>Clubs | Dropped<br>Clubs | Gain/<br>Loss<br>Clubs | New<br>Members | Charter<br>Members | Reinstate<br>Members | Transfer<br>Members | Total<br>Member<br>Added | Total<br>Members<br>Dropped | Gain/<br>Loss<br>Members |
|-----------|--------------|------------------|------------------------|----------------|--------------------|----------------------|---------------------|--------------------------|-----------------------------|--------------------------|
| 2011-2012 | 1            | -2               | -1                     | 100            | 24                 | 4                    | 1                   | 129                      | -179                        | -50                      |
| 2012-2013 | 1            | -2               | -1                     | 115            | 20                 | 3                    | 7                   | 145                      | -177                        | -32                      |
| 2013-2014 | 0            | 0                | 0                      | 113            | 4                  | 2                    | 10                  | 129                      | -120                        | 9                        |
| 2014-2015 | 1            | 0                | 1                      | 112            | 35                 | 1                    | 5                   | 153                      | -181                        | -28                      |
| 2015-2016 | 0            | -2               | -2                     | 98             | 0                  | 0                    | 7                   | 105                      | -182                        | -77                      |
| Average   | 1            | -1               | -1                     | 108            | 17                 | 2                    | 6                   | 132                      | -168                        | -36                      |